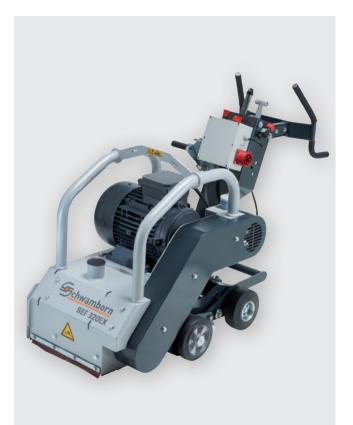

## **>>** BEF 203 - 201 - 250 - 320

|                                                        | BEF 203  | BEF 201  | BEF 201   | BEF 201   |  |
|--------------------------------------------------------|----------|----------|-----------|-----------|--|
| Features                                               | 230V     | 230V     | 400V      | petrol    |  |
| Milling, Scarifying direction forwards                 | Χ        | X        | X         | Χ         |  |
| Micro depth control                                    | X        | X        | X         | X         |  |
| Edger                                                  | standard | option   | option    | option    |  |
| Drum axle                                              | 4        | 4        | 4         | 4         |  |
| Ergonomic handle, adjustable                           | X        | X        | X         | X         |  |
| MOP – Motor overload protection                        | X        | X        | X         |           |  |
|                                                        |          |          |           |           |  |
|                                                        | BEF 250E | BEF 250V | BEF 320EX | BEF 320VX |  |
| Features                                               | 400V     | petrol   | 400V      | petrol    |  |
| Drum in front, thus no copy effect (System Schwamborn) | X        | X        | X         | X         |  |
| Milling, Scarifying direction forwards                 | X        | X        | X         | X         |  |
| Quick drum lowering/lifting                            | X        | X        | X         | Χ         |  |
| Drum with bushes, longer service life                  | X        | X        | X         | X         |  |
| Drum axle                                              | 4        | 4        | 6         | 6         |  |
| Micro depth control                                    | X        | X        | X         | X         |  |
| Drive, infinitely variable, 4 x 4 all-wheel drive      |          |          | Χ         | Χ         |  |
| Drive, forward + reverse                               |          |          | X         | X         |  |
| Brake adjustable, engage/disengage                     | Χ        | X        |           |           |  |

Ergonomic handle, adjustable MOP – Motor overload protection

System Schwamborn

Crane hook

Replacement bushes

Integrated edger

Fasy to use

Χ

Χ