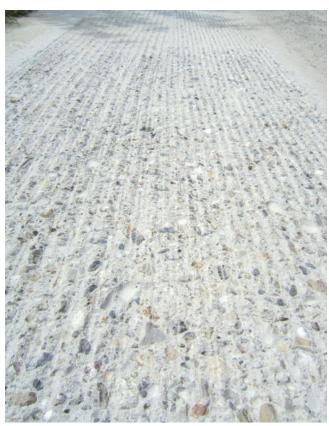

## **>>** BEF 203 - 201 - 250 - 320

|                                                        | BEF 203  | BEF 201  | BEF 201   | BEF 201   |  |
|--------------------------------------------------------|----------|----------|-----------|-----------|--|
| Features                                               | 230V     | 230V     | 400V      | petrol    |  |
| Milling, Scarifying direction forwards                 | Χ        | X        | X         | Χ         |  |
| Micro depth control                                    | X        | X        | X         | X         |  |
| Edger                                                  | standard | option   | option    | option    |  |
| Drum axle                                              | 4        | 4        | 4         | 4         |  |
| Ergonomic handle, adjustable                           | X        | X        | X         | X         |  |
| MOP – Motor overload protection                        | X        | X        | X         |           |  |
|                                                        |          |          |           |           |  |
|                                                        | BEF 250E | BEF 250V | BEF 320EX | BEF 320VX |  |
| Features                                               | 400V     | petrol   | 400V      | petrol    |  |
| Drum in front, thus no copy effect (System Schwamborn) | X        | X        | X         | X         |  |
| Milling, Scarifying direction forwards                 | X        | X        | X         | X         |  |
| Quick drum lowering/lifting                            | X        | X        | X         | Χ         |  |
| Drum with bushes, longer service life                  | X        | X        | X         | X         |  |
| Drum axle                                              | 4        | 4        | 6         | 6         |  |
| Micro depth control                                    | X        | X        | X         | X         |  |
| Drive, infinitely variable, 4 x 4 all-wheel drive      |          |          | Χ         | Χ         |  |
| Drive, forward + reverse                               |          |          | X         | X         |  |
| Brake adjustable, engage/disengage                     | Χ        | X        |           |           |  |