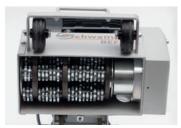

Ergonomic handle, adjustable MOP – Motor overload protection

System Schwamborn

Crane hook

Replacement bushes

Integrated edger

Fasy to use

Χ

Χ