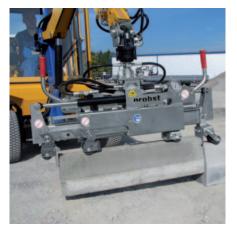

## **Hydraulic Installation Clamp VZ-H-UNI**

A huge variety of building elements for road construction, civil engineering, horticulture and landscaping are handled and installed with this multifunctional clamp: precast kerb stones, granite kerb stones, slabs, L-shaped retaining walls, wall elements, natural stone blocks, grass stones etc.

Infinitely adjustable - without changing any clamp settings, products within a gripping range from 40 – 1,500 mm are picked-up and installed.

Standard grippers are replaced with special rock grippers VZ-H-UNI-FG for installation of wall elements, rocks and boulders.

Add-on: the multifunctional gripping adapter VZ-H-UNI-RG for accurate installation of up to 6 grass pavers (according to the size of layer) in one go. The adapter can be reversed — thus bulky and large-seized slabs are installed by steel finger grippers with millimeter accuracy.

## Scope of delivery

**VZ-H-UNI-KV Full version:** comes with 1 set of rubber grippers and 1 set of steel finger grippers, clamping unit VZ-H-UNI, continuous hydraulic rotator, universal excavator suspension and set of hydraulic hoses (carrier has to provide 2 separate hydraulic circuits for operation of this full version).