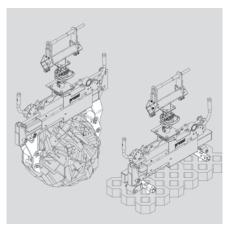

## VZ-H-UNI-KV Full version

top left: VZ-H-UNI-FG, bottom right: VZ-H-UNI-RG

## Scope of delivery

**VZ-H-UNI-KV Full version:** comes with 1 set of rubber grippers and 1 set of steel finger grippers, clamping unit VZ-H-UNI, continuous hydraulic rotator, universal excavator suspension and set of hydraulic hoses (carrier has to provide 2 separate hydraulic circuits for operation of this full version).