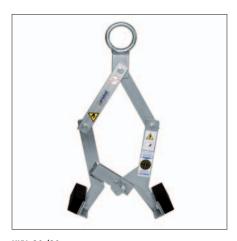

## Cable Channel Clamp KKV-20/30

For cable channels with an internal width of 20 - 30 cm.

■ Durable surface protection by galvanizing.

KKV-20/30

| Туре      | Length of Gripper mm (in) | Dead Weight kg (lbs) | Gripping Range mm (in) | Working Load Limit/WLL<br>kg (lbs) | Order-Number |
|-----------|---------------------------|----------------------|------------------------|------------------------------------|--------------|
| KKV-20/30 | 120 (43/4)                | 5.5 (10)             | 200 - 300 (7¾ - 11¾)   | 150 (330)                          | 53100420     |