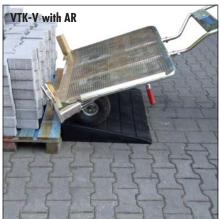

## \* NEW

|   | Туре              | Gripping Width<br>W<br>mm (in)                                                                                                | Block Height<br>max. E<br>mm (in)                                    | Gripper Length<br>L<br>mm (in) | Working Load<br>Limit WLL<br>kg (lbs) | Dead<br>Weight<br>kg (lbs) | Order-Number |
|---|-------------------|-------------------------------------------------------------------------------------------------------------------------------|----------------------------------------------------------------------|--------------------------------|---------------------------------------|----------------------------|--------------|
|   | VIK-A•            | 550 – 1,050<br>(21¾ – 41")                                                                                                    | 900<br>(35½")                                                        | 200<br>(7¾")                   | 400<br>(880)                          | 68<br>(150)                | 5110.0015    |
| * | VTK-V-<br>AR      | Access ramp for VTK-V, to make picking up interlocking paving stones on the pallet easier. L = 700 mm, W = 850 mm, H = 160 mm |                                                                      |                                | 10 (22)                               | 5110.0014                  |              |
|   | VTK-V-<br>SR/N•   | Supporting wheel for easy handling on even ground.<br>Can be additionally attached at any time.                               |                                                                      |                                | 7 (15)                                | 4110.0041                  |              |
|   | VTK-V-AV <b>⊙</b> | Retrofit Kit: Special gripper and wider load support max. 1, 350 mm                                                           |                                                                      |                                |                                       | 10 (22)                    | 4110.0056    |
|   | VIK-A-VI•         | Insertable store compactors, etc                                                                                              | nsertable storage tray for transporting tools, small ompactors, etc. |                                |                                       |                            | 4110.0010    |