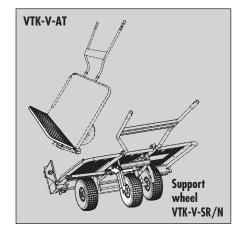

## \* NEW

|   | Туре              | Gripping Width<br>W<br>mm (in)                                                                                                | Block Height<br>max. E<br>mm (in)                                    | Gripper Length<br>L<br>mm (in) | Working Load<br>Limit WLL<br>kg (lbs) | Dead<br>Weight<br>kg (lbs) | Order-Number |
|---|-------------------|-------------------------------------------------------------------------------------------------------------------------------|----------------------------------------------------------------------|--------------------------------|---------------------------------------|----------------------------|--------------|
|   | VIK-A•            | 550 – 1,050<br>(21¾ – 41")                                                                                                    | 900<br>(35½")                                                        | 200<br>(7¾")                   | 400<br>(880)                          | 68<br>(150)                | 5110.0015    |
| * | VTK-V-<br>AR      | Access ramp for VTK-V, to make picking up interlocking paving stones on the pallet easier. L = 700 mm, W = 850 mm, H = 160 mm |                                                                      |                                | 10 (22)                               | 5110.0014                  |              |
|   | VTK-V-<br>SR/N•   | Supporting wheel for easy handling on even ground.<br>Can be additionally attached at any time.                               |                                                                      |                                | 7 (15)                                | 4110.0041                  |              |
|   | VTK-V-AV <b>⊙</b> | Retrofit Kit: Special gripper and wider load support max. 1, 350 mm                                                           |                                                                      |                                |                                       | 10 (22)                    | 4110.0056    |
|   | VIK-A-VI•         | Insertable store compactors, etc                                                                                              | nsertable storage tray for transporting tools, small ompactors, etc. |                                |                                       |                            | 4110.0010    |