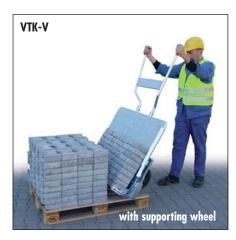

## Adjustable Paver Transport Cart VTK-V

For the effortless transportation of bound or loose pavers, kerb stones, slabs, etc.

ightharpoonup Clamping is done by bending a lever 90° (maximum pressure 15 kp).

An integral protection device prevents overloading of the clamping mechanism.

A favourable load distribution and the light-weight-nature of the device (68 kg) ensures optimal operating.

▶ Blocks can easily be loaded from the pallet without the need of a ramp.

> Fully mechanical

Adjusts smoothly and without the need for tools.

Adjustable gripping width from 550 mm — 1.050 mm.

Durable galvanized surfaces.

The minimum and maximum gripping widths can be altered using special grippers.