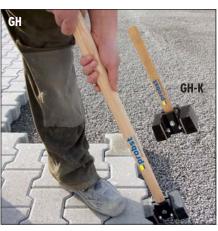

# **Rubber Hammer GH**

For aligning the paving stones before they are permanently set.

Light-weight, available with long or short handle for work in optimal position.

► With easily exchangeable, highly wear resistant replaceable rubber caps.

The hammer remains vertical after use because of the rectangular shape of the rubber

| Туре                     | Lenght of handle mm (in) | Dead weight kg (lbs) | BestNr.   |
|--------------------------|--------------------------|----------------------|-----------|
| GH                       | 800 (311/2")             | 2,2 (5)              | 5180.0012 |
| GH-K                     | 400 (153/4")             | 1,8 (4)              | 5180.0051 |
| Rubber cover for GH/GH-K |                          | per piece            | 4180.0006 |