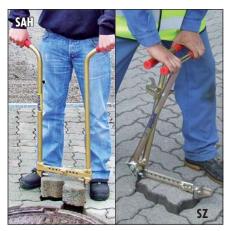

# Paving Block Extractor SZ with Locking Device

An essential tool for any contractor who lays paving blocks or carries out repairs to paved surfaces. Adjustable to fit any size and shape of payer.

### With Locking Device!

The operator does not need to continually squeeze the SZ-handles together!

## **Paver Lifter SAH**

To lift out uncompacted pavers quick and easy,

The spring steel blades can be driven into the joints of existing pavements without problems by the combination hammer KH.

The gripping width can be adjusted without tools

Easily exchangeable, high quality profiled spring steel blades.

for example when marker pavers in different colour should be laid in.

| Туре                                                                                   | Surface protection | Gripping Range W mm (in) | Dead Weight kg (Ibs) | Order-Number |
|----------------------------------------------------------------------------------------|--------------------|--------------------------|----------------------|--------------|
| SZO                                                                                    | galvanized         | 90-330 (31/2-13")        | 4 (9)                | 5180.0030    |
| SAHO                                                                                   | galvanized         | 90-400 (31/2-153/4")     | 4,9 (11)             | 5180.0050    |
| SZ-Set consisting of Paving Block Extractor, Extraction Foot Lever, Combination Hammer |                    |                          | 5180.0048            |              |

### **Accessories:**

See page 4.6 for a special device for removing slabs — the PZ.

Extraction foot lever AHW for quick loosening of pavers — including 2 spare blades + wire brush.

(When pavers are extremely interlocked the vibration of a hammer drill can be used).

| Туре                                                                   | Dead Weight kg (lbs) | Order-Number |
|------------------------------------------------------------------------|----------------------|--------------|
| Extraction Foot Lever AHW •                                            | 1,5 (3,3)            | 4180.0036    |
| Combination Hammer KH (with a hard steel side and a "soft" Nylon side) | 0,8 (2)              | 4180.0037    |
| Spare blade for SZ short per piece                                     | ·                    | 4180.0001    |
| Spare blade for SZ long per piece                                      |                      | 4180.0003    |