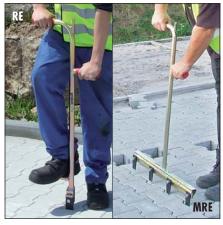

# **Alignment Bar RE**

For aligning the paving stones before they are permanently set.

With two handles, a foot bar and a hammering surface to drive it into the payer

joints using a hammer.

With exchangeable, robust, sharp-edged hardened spring steel blade for driving into the hinge joints.

Durable galvanized surfaces.

| Туре                   | Dead Weight kg (lbs) | Order-Number |
|------------------------|----------------------|--------------|
| RE <sup>O</sup>        | 1.5 (3.3)            | 5180.0011    |
| Spare blade for RE/MRE | per piece            | 4180.0002    |

# Multiple Alignment Bar MRE

The "Turbo Accelerator" for alignment work: Instead of moving only one row of pavers, the MRE can move 4 or up to 5 rows at the same time. Alignment work is done 4 - 5 times quicker! Especially suitable for alignment work on mainly rectangular shaped pavers

With 4 exchangeable, adjustable, sturdy, sharp edged hardened spring steel blades.

With 2 handels and one hammering surface to drive it into the paver joints by hammer.

Durable galvanized surfaces.

| Туре             | approx. Working Width mm (in)          | Dead Weight kg (lbs) | Order-Number |
|------------------|----------------------------------------|----------------------|--------------|
| MRE <sup>0</sup> | 650 (25 <sup>1</sup> / <sub>2</sub> ") | 5 (10)               | 5180.0045    |