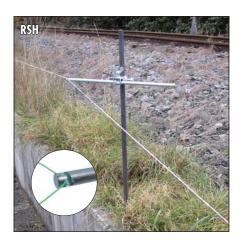

## Plump Line Fixture RSH

The plumb line fixture RSH allows for precise guidance of the plumb line in vertical and horizontal direction in combination with a pin extractor.

Accurate alignment of the plumb line providing simple readjustment if required.

The plumb line can be tightened precisely such as on rocky grounds or with pipe lines as the pin exctractor can be moved.

 $\triangleright$  Pin extractor  $\emptyset$  from 5 to 20 mm.

| Туре | Specification                                                                            | Dead Weight<br>kg (lbs) | Order-Number |
|------|------------------------------------------------------------------------------------------|-------------------------|--------------|
| RSH  | Set consisting of: 1 clamping joint, 2 wing nuts and 1 cross rod with a length of 500 mm | 0,8 (2.0)               | 5180.0081    |