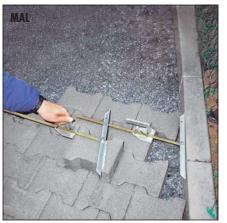

## **Measuring and Marking Tool MAL**

An essential aid for the exact measuring and marking of lengths and angles on pavers.

| Туре | Dead Weight<br>kg (lbs) | Order-Number |
|------|-------------------------|--------------|
| MAL  | 0,5 (1.1)               | 5180.0026    |