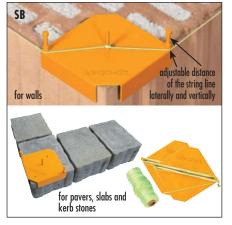

## Type Dimensions mm (in) Packaging unit Order Number PM 120 x 30 x 2 (4¾" x 1¼" x ¼") Pieces 5 5180.0069

Straight and square edges are required when installing paving stones, kerbs, slabs and bricks. Conventional plumb lines often catch against the stone thus not giving an accurate straight line reading.

The STRINGTIGHT SB provides a clearance of approx. 4 – 5 mm between stone and string line – giving great results every time!

masonry work.

The kit contains 2 metal brackets, 1 roll (

The practical tool for paver laying and

The kit contains 2 metal brackets, 1 roll of Nylon line: thickness 1,4 mm with a length of 100 m.

Made of robust steel, powder coated.

Adjustable distance of the string line laterally and vertically.

Comes in a decorative promotional display rack each with 12 kits.

| Туре                                                                     | Dimensions mm (in)    | Packaging unit/kit | Order-Number |
|--------------------------------------------------------------------------|-----------------------|--------------------|--------------|
| SB                                                                       | 120 x 120 (4¾" x 4¾") | Pieces 12          | 5180.0072    |
| Spare line 1 roll of Nylon line: thickness 1,4 mm with a length of 100 m |                       |                    | 5140.0012    |