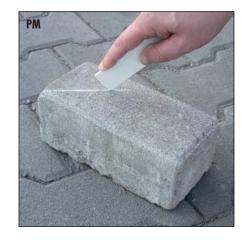

## PAVERMARKER PM

The smart marker for horticulture and landscaping, par excellence.

Marks nearly all materials with a line thickness of constant, pavers can be cut to fit perfectly.

Suitable for dry and wet surfaces, leaves no permanent marks, weathers itself after a short while.

Unbreakable, crayon is reinforced with embedded glass fibers.

Wear-resistant, one PM marks thousands of paving stones.

## Type Dimensions mm (in) Packaging unit Order Number PM 120 x 30 x 2 (4¾" x 1¼" x ¼") Pieces 5 5180.0069

Straight and square edges are required when installing paving stones, kerbs, slabs and bricks. Conventional plumb lines often catch against the stone thus not giving an accurate straight line reading.