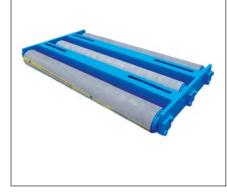

## Roller Adapter Kit RAS-90-GR

Large slabs with decorative surfaces are becoming increasingly popular and are often used in public areas and facilities.

A roller compactor is the perfect solution for gentle compaction of these large slabs and for gentle compression of concrete pavers and slabs into the bedding.

With the RAS-90-GR roller adapter kit, any plate compactor that is commercially available as standard can now be retrofitted as a full roller compactor.

▶ The RAS-90-GR can thus be rolled gently over the material. This prevents the slabs from shifting or even corners and edges from breaking out.

▷ Grey rollers leave no marks on the slabs.

► Leading manufacturers of large slabs recommend roller compactors.

| Туре                            | Description                                                                                                                                                                           | Order-Number  |
|---------------------------------|---------------------------------------------------------------------------------------------------------------------------------------------------------------------------------------|---------------|
| Roller adapter kit<br>RAS-90-GR | For mounting on conventional plate compactors.<br>Is simply attached to the plate compactor by means of<br>2 clamping claws. For plate compactor sizes ranging<br>from 450 to 650 mm. | 5135.0004-001 |