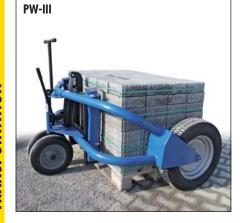

## Pallet-Cart PW-III

For the transportation of palletized products on the building site.

> With large rubber wheels for easy movement.

▷ The fork ends are driven under the pallet, the two main wheels are then located on the pallet's left and right sides. The load is raised using the hand pump and hydraulic cylinder

| Туре    | max. Pallet<br>Length mm (in)      | Distance between<br>forks | Working Load Limit<br>WLL kg (Ibs) | Dead Weight<br>kg (Ibs) | Order-Number |
|---------|------------------------------------|---------------------------|------------------------------------|-------------------------|--------------|
| PW-III  | 1,250 (49")                        | adjustable                | 1,500 (3,300)                      | 195 (430)               | 5110.0011    |
| Drawbar | Retrofit kit with braking function |                           |                                    |                         | 4230.0038    |