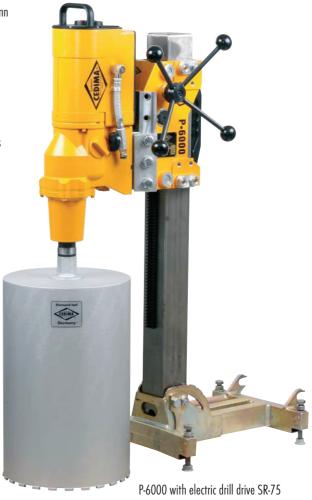

## **CORE DRILLING MACHINE P-6000**

- stainless steel drill column  $80 \times 80$  mm with 570 mm drilling stroke, with longer drill column up to 1570 mm
- integrated diagonal drilling joint in galvanised steel dowel foot
- carriage made of aluminium with integrated fine feed (1:4) and motor mounting plate type "dove tail"
- well sized 4-armed hand wheel, to be mounted on both sides
- carriage guidance by heavy-duty ball bearings and brass contact surfaces
- durable foot screws made of stainless steel in exchangeable threaded inserts made of brass

## Max. drill-Ø for drill column with different drill motors

| electric drill motor |                       | max. drill-Ø with     |                                   |
|----------------------|-----------------------|-----------------------|-----------------------------------|
| type                 | max. drill-Ø<br>motor | mounting plate type C | distance mounting plate<br>type K |
| BBM-33 L Extra       | 450 mm                | 420 mm                | 450 mm                            |
| DK-52                | 500 mm                | 410 mm                | 500 mm                            |
|                      |                       | mounting plate type J | mounting plate type M             |
| SR-75                | 900 mm                | 480 mm                | 800* mm                           |
|                      |                       | mounting plate type N | mounting plate P                  |
| Roluga DY CI         | 1000 mm               | 500 mm                | 800* mm                           |

<sup>\*</sup> with distance/mounting plate

P-6000 with high-frequency electric motor Beluga RX-SL and control box, aditionnel set of wheels and support