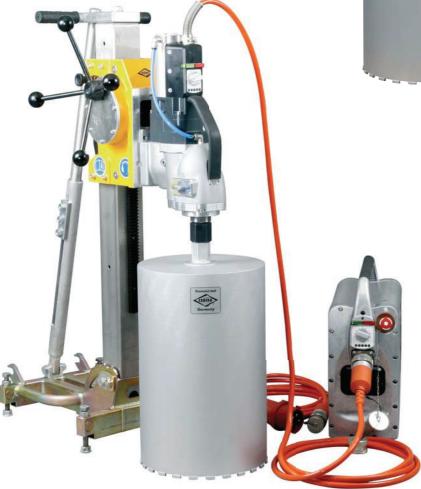

## **CORE DRILLING MACHINE P-6000**

- stainless steel drill column  $80 \times 80$  mm with 570 mm drilling stroke, with longer drill column up to 1570 mm
- integrated diagonal drilling joint in galvanised steel dowel foot
- carriage made of aluminium with integrated fine feed (1:4) and motor mounting plate type "dove tail"
- well sized 4-armed hand wheel, to be mounted on both sides
- carriage guidance by heavy-duty ball bearings and brass contact surfaces
- durable foot screws made of stainless steel in exchangeable threaded inserts made of brass

## Max. drill-Ø for drill column with different drill motors

| electric drill motor |                       | max. drill-Ø with     |                                   |
|----------------------|-----------------------|-----------------------|-----------------------------------|
| type                 | max. drill-Ø<br>motor | mounting plate type C | distance mounting plate<br>type K |
| BBM-33 L Extra       | 450 mm                | 420 mm                | 450 mm                            |
| DK-52                | 500 mm                | 410 mm                | 500 mm                            |
|                      |                       | mounting plate type J | mounting plate type M             |
| SR-75                | 900 mm                | 480 mm                | 800* mm                           |
|                      |                       | mounting plate type N | mounting plate P                  |
| Roluga DY CI         | 1000 mm               | 500 mm                | 800* mm                           |