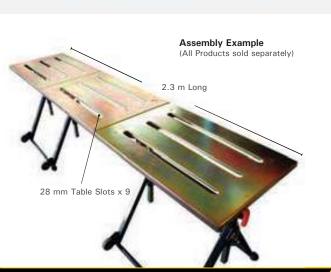

## NOMAD<sup>™</sup> CONNECTOR PLATE

Need more tabletop workspace? Use the Nomad Connector Plate to join two Nomad Tables together to create a 2.3 m long workstation!

Clamp and work on larger projects, or multiple projects with the fully adjustable work surface! There are thru holes on all four sides of the Connector Plate for multiple mounting options.