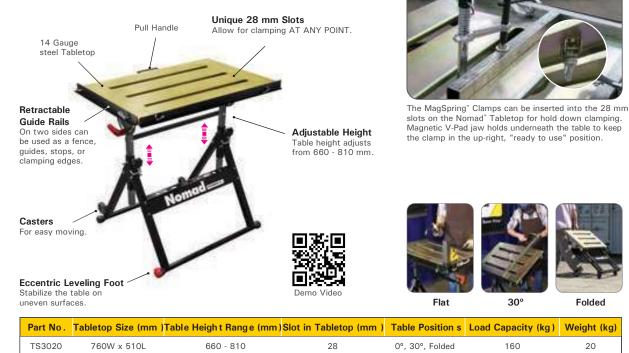

## NOMAD<sup>™</sup> Economy Welding Table & Tool Kit Very Affordable. Fully Adjustable. Easily Movable.

Folded

20

The Nomad Economy Welding Table is engineered to provide a safe, transportable, affordable, and versatile welding surface.

## NOMAD<sup>™</sup> CONNECTOR PLATE

Need more tabletop workspace? Use the Nomad Connector Plate to join two Nomad Tables together to create a 2.3 m long workstation!

Clamp and work on larger projects, or multiple projects with the fully adjustable work surface! There are thru holes on all four sides of the Connector Plate for multiple mounting options.